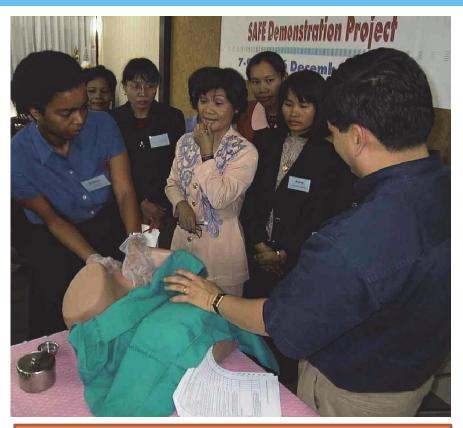

#### DISTILLED VINEGAR

Over 700,000 women have been screened and the Thai Government has made SVA their standard of practice for cervical cancer screening in low-resource settings